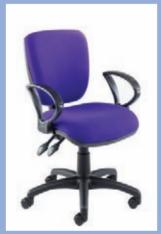

# [affordable design]

Icon chairs offer a fresh approach to operator seating. A distinctive high or medium back shape creates a modern look for any office environment.

Mechanism (1) is supplied as standard and provides gas height adjustment and back rake adjustment on levers. Optional mechanism (2) provides gas height adjustment, back rake adjustment and an independent seat tilt on levers. Both mechanisms feature back height adjustment by handwheel.

# AB Arms Small Hoop Arms

### AC Arms Large Loop Arms

SCB Chrome Base