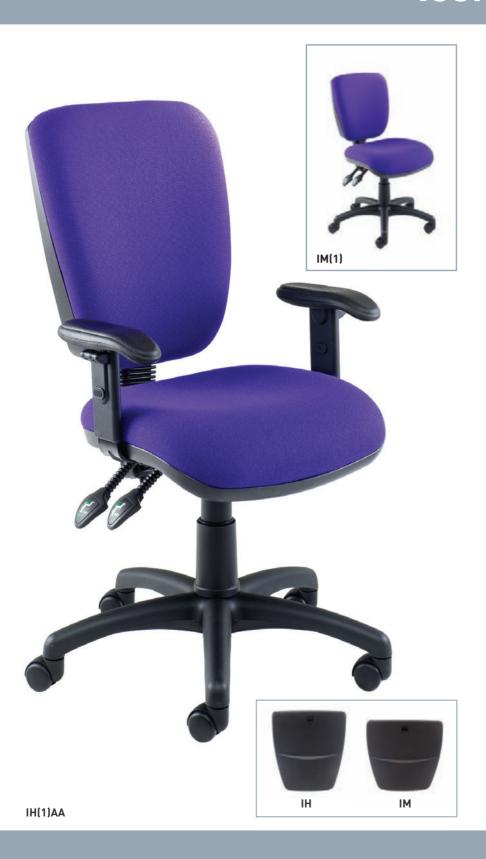

# [affordable design]

Icon chairs offer a fresh approach to operator seating. A distinctive high or medium back shape creates a modern look for any office environment.

Mechanism (1) is supplied as standard and provides gas height adjustment and back rake adjustment on levers. Optional mechanism (2) provides gas height adjustment, back rake adjustment and an independent seat tilt on levers. Both mechanisms feature back height adjustment by handwheel.

# [specifications]

MECHANISM (1) Independent back rake Instant release lever for backrest rake adjustment.

MECHANISM (2)
Independent seat and back adjustment
Instant release lever for backrest
rake adjustment and independent
seat tilt lever.

### [IH - high back]

| Overall Height | 940-1070 |
|----------------|----------|
| Overall Width  | 480      |
| Overall Depth  | 620      |
| Seat Height    | 490-630  |
| Seat Width     | 480      |
| Seat Depth     | 450      |
| Back Height    | 470      |
| Back Width     | 430      |
| Arm Height     | 650-780  |