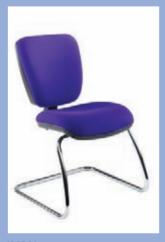

A modern medium back chrome cantilever is also available as a visitors chair. A variety of arm and base styles are also available.

IM(1)AB

**IMCCL** 

### [IMCCL - medium back cantilever]

| Overall Height | 920 |
|----------------|-----|
| Overall Width  | 480 |
| Overall Depth  | 620 |
| Seat Height    | 490 |
| Seat Width     | 480 |
| Seat Depth     | 450 |
| Back Height    | 400 |
| Back Width     | 430 |
|                |     |